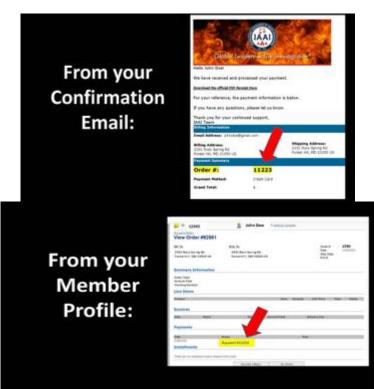

#### **Approval Status**

In Progress

Before you begin this application, you 44444 will need to provide your order or payment number. Instructions on where to find this information can be found in the images below. IAAI-CI applications will not be accepted without payment